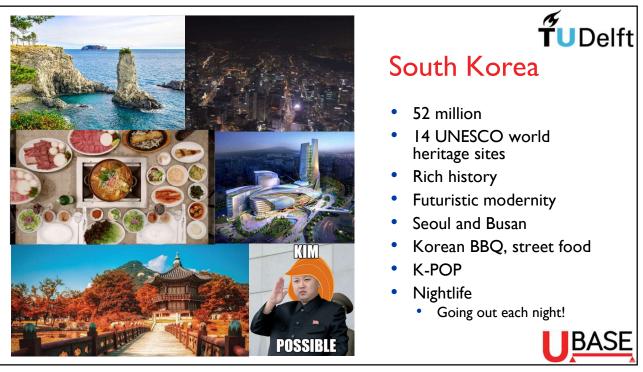

## Seoul

Gyeongbokgung Palace

Cheonggyecheon stream

**Bukchon Hanok village** 

Seoul city hall

| <mark>ght scheme</mark><br>Tuesda | y 7 July – Tuesday 21 July                                                                                          | Ť́∪De                                                                                                                                                                                                                                        |
|-----------------------------------|---------------------------------------------------------------------------------------------------------------------|----------------------------------------------------------------------------------------------------------------------------------------------------------------------------------------------------------------------------------------------|
| Location                          | Time                                                                                                                | Duration                                                                                                                                                                                                                                     |
| Amsterdam – Frankfurt             | 11:15 – 12:20                                                                                                       | 17h 10m                                                                                                                                                                                                                                      |
| Frankfurt - Seoul                 | 18:10 – 11:25 (Korean Time)                                                                                         |                                                                                                                                                                                                                                              |
| Seoul                             | 11:25 (Korean time)                                                                                                 |                                                                                                                                                                                                                                              |
|                                   |                                                                                                                     |                                                                                                                                                                                                                                              |
| Location                          | Time                                                                                                                | Duration                                                                                                                                                                                                                                     |
| Seoul - Frankfurt                 | 14:25 (Korean time) – 18:50                                                                                         | 14h 50m                                                                                                                                                                                                                                      |
| Frankfurt - Amsterdam             | 21:00 – 22:15                                                                                                       |                                                                                                                                                                                                                                              |
| Amsterdam                         | 22:15                                                                                                               |                                                                                                                                                                                                                                              |
| *                                 |                                                                                                                     |                                                                                                                                                                                                                                              |
|                                   | Location   Amsterdam – Frankfurt   Frankfurt - Seoul   Seoul   Location   Seoul - Frankfurt   Frankfurt - Amsterdam | Tuesday 7 July – Tuesday 21 JulyLocationTimeAmsterdam – Frankfurt11:15 – 12:20Frankfurt - Seoul18:10 – 11:25 (Korean Time)Seoul11:25 (Korean time)LocationTimeSeoul - Frankfurt14:25 (Korean time) – 18:50Frankfurt - Amsterdam21:00 – 22:15 |